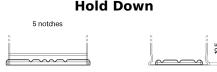

## **AGM EK820**

**Polarity** 

| _                              |               |
|--------------------------------|---------------|
| Part number                    | EK820         |
| Technology                     | AGM           |
| EAN/GTIN                       | 3661024037914 |
| Voltage                        | 12 V          |
| Capacity                       | 82.0 Ah       |
| CCA                            | 800 A         |
| Length                         | 315 mm        |
| Width                          | 175 mm        |
| Height                         | 190 mm        |
| Box size                       | L04           |
| Polarity                       | ETN 0         |
| Terminal Type                  | EN taper post |
| Hold Down                      | B13           |
| Weights (subject of variation) | 23.30 kg      |