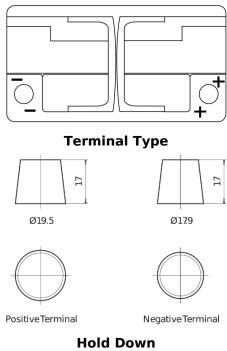

## **AGM EK820**

**Polarity** 

| _                              |               |
|--------------------------------|---------------|
| Part number                    | EK820         |
| Technology                     | AGM           |
| EAN/GTIN                       | 3661024037914 |
| Voltage                        | 12 V          |
| Capacity                       | 82.0 Ah       |
| CCA                            | 800 A         |
| Length                         | 315 mm        |
| Width                          | 175 mm        |
| Height                         | 190 mm        |
| Box size                       | L04           |
| Polarity                       | ETN 0         |
| Terminal Type                  | EN taper post |
| Hold Down                      | B13           |
| Weights (subject of variation) | 23.30 kg      |