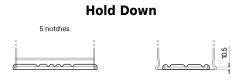

## **AGM DK820**

| Part number                    | DK820         |
|--------------------------------|---------------|
| Technology                     | AGM           |
| EAN/GTIN                       | 3661024027137 |
| Voltage                        | 12 V          |
| Capacity                       | 82 Ah         |
| CCA                            | 800 A         |
| Length                         | 315 mm        |
| Width                          | 175 mm        |
| Height                         | 190 mm        |
| Box size                       | L04           |
| Polarity                       | ETN 0         |
| Terminal Type                  | EN taper post |
| Hold Down                      | B13           |
| Weights (subject of variation) | 23.30 kg      |
|                                |               |