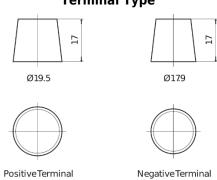

## **AGM DK820**

| Part number                    | DK820         |
|--------------------------------|---------------|
| Technology                     | AGM           |
| EAN/GTIN                       | 3661024027137 |
| Voltage                        | 12 V          |
| Capacity                       | 82 Ah         |
| CCA                            | 800 A         |
| Length                         | 315 mm        |
| Width                          | 175 mm        |
| Height                         | 190 mm        |
| Box size                       | L04           |
| Polarity                       | ETN 0         |
| Terminal Type                  | EN taper post |
| Hold Down                      | B13           |
| Weights (subject of variation) | 23.30 kg      |
|                                |               |