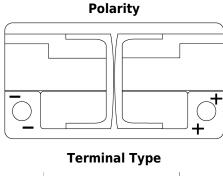

## **AGM DK820**

| Part number                    | DK820         |
|--------------------------------|---------------|
| Technology                     | AGM           |
| EAN/GTIN                       | 3661024027137 |
| Voltage                        | 12 V          |
| Capacity                       | 82 Ah         |
| CCA                            | 800 A         |
| Length                         | 315 mm        |
| Width                          | 175 mm        |
| Height                         | 190 mm        |
| Box size                       | L04           |
| Polarity                       | ETN 0         |
| Terminal Type                  | EN taper post |
| Hold Down                      | B13           |
| Weights (subject of variation) | 23.30 kg      |
|                                |               |